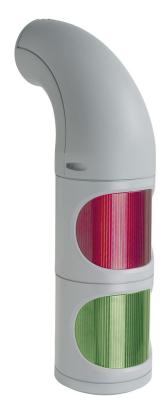

## LED Perm. Beacon WM 115-230VAC GN/RD

| MECHANICAL DATA              |                  |
|------------------------------|------------------|
| Height                       | 309 mm           |
| Diameter                     | 85 mm            |
| Materials                    | PC/ABS           |
| Dome colour                  | Green<br>Red     |
| Housing colour               | Grey             |
| Protection category          | IP65<br>IP69K    |
| Connection                   | Screw terminals  |
| cross-sectional area maximum | 1,50mm² / 16AWG  |
| Cable entry                  | Membrane grommet |
| Cable entry minimum          | d = 1 mm         |
| Cable entry maximum          | d = 13 mm        |
| Type of fixing               | Wall mounting    |
| Working temperature minimum  | -30°C            |
| Working temperature maximum  | +50°C            |
| Weight with packaging        | 586 g            |
| Product weight               | 506 g            |

| OPTICAL DATA         |                  |
|----------------------|------------------|
| Light source         | LED              |
| Light colour         | Green<br>Red     |
| Optical signal image | Permanent        |
| Service life optical | 50,000 h maximum |