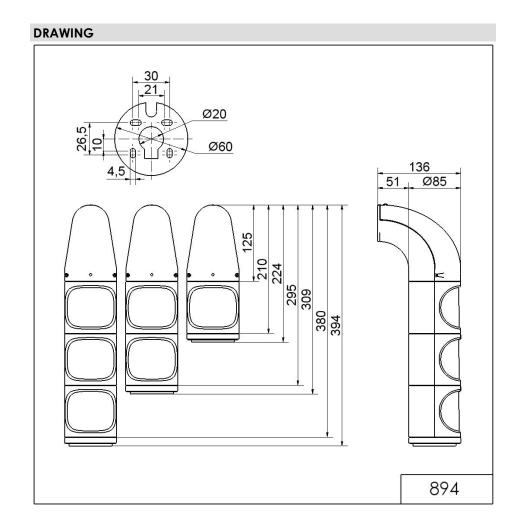

## LED Perm. Beacon WM 115-230VAC GN/RD

| MECHANICAL DATA              |                  |
|------------------------------|------------------|
| Height                       | 309 mm           |
| Diameter                     | 85 mm            |
| Materials                    | PC/ABS           |
| Dome colour                  | Green<br>Red     |
| Housing colour               | Grey             |
| Protection category          | IP65<br>IP69K    |
| Connection                   | Screw terminals  |
| cross-sectional area maximum | 1,50mm² / 16AWG  |
| Cable entry                  | Membrane grommet |
| Cable entry minimum          | d = 1 mm         |
| Cable entry maximum          | d = 13 mm        |
| Type of fixing               | Wall mounting    |
| Working temperature minimum  | -30°C            |
| Working temperature maximum  | +50°C            |
| Weight with packaging        | 586 g            |
| Product weight               | 506 g            |